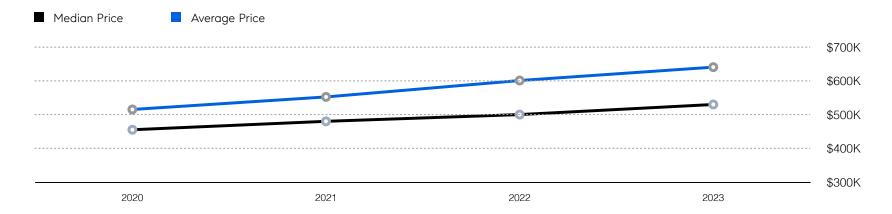

|                           |                |
|                       | SALES VOLUME                  | \$77,871,006              | \$58,847,398              | -24.4%         |
|                       | SALES VOLUME<br>MEDIAN PRICE  | \$77,871,006<br>\$475,000 | \$58,847,398<br>\$500,000 | -24.4%<br>5.3% |
|                       |                               |                           |                           |                |
|                       | MEDIAN PRICE                  | \$475,000                 | \$500,000                 | 5.3%           |
|                       | MEDIAN PRICE<br>AVERAGE PRICE | \$475,000<br>\$544,552    | \$500,000<br>\$606,674    | 5.3%<br>11.4%  |

## Cliffside Park

#### Historic Sales



#### Historic Sales Prices



### **COMPASS**

Source: Garden State MLS, 01/01/2021 to 06/30/2023 Source: NJMLS, 01/01/2021 to 06/30/2023 Source: Hudson MLS, 01/01/2021 to 06/30/2023