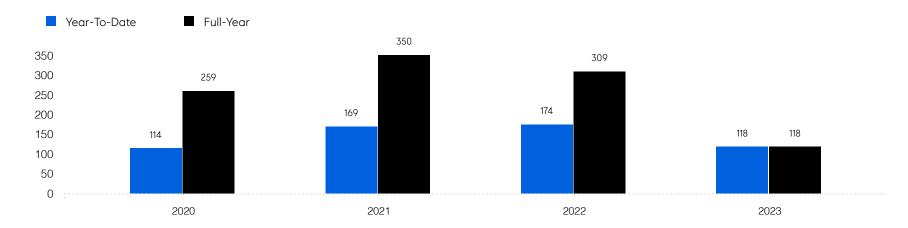

|                           |                           |                |
|                       | SALES VOLUME                  | \$77,871,006              | \$58,847,398              | -24.4%         |
|                       | SALES VOLUME<br>MEDIAN PRICE  | \$77,871,006<br>\$475,000 | \$58,847,398<br>\$500,000 | -24.4%<br>5.3% |
|                       |                               |                           |                           |                |
|                       | MEDIAN PRICE                  | \$475,000                 | \$500,000                 | 5.3%           |
|                       | MEDIAN PRICE<br>AVERAGE PRICE | \$475,000<br>\$544,552    | \$500,000<br>\$606,674    | 5.3%<br>11.4%  |

## Cliffside Park

#### Historic Sales



#### Historic Sales Prices



### **COMPASS**

Source: Garden State MLS, 01/01/2021 to 06/30/2023 Source: NJMLS, 01/01/2021 to 06/30/2023 Source: Hudson MLS, 01/01/2021 to 06/30/2023